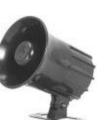

products

20 Watt 4" Alarm Siren (SA-4P)

Our 4 inch surface mount alarm siren has a warbling tone. It is ideal for "under the hood" installation. It has a 750mA current draw. It has 20 watt power and a sensitivity of 115 dB. It is encased in weatherproof ABS plastic. It operates on 6-12V DC. The mounting bracket is included.

## **Technical Specifications**

| Housing               | Weatherproof ABS plastic |
|-----------------------|--------------------------|
| Power                 | 6-12V DC                 |
| Power Rating 25 Watts |                          |
| Sensitivity           | 120 dB                   |
| Size                  | 4"(dia) x 4"(L)          |